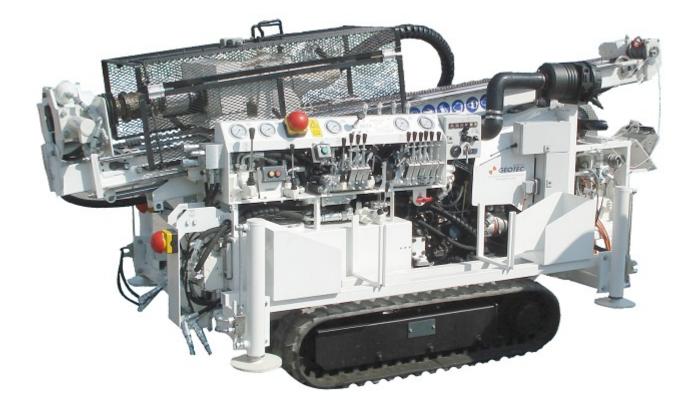

## " Click on the rig picture for a detailed fact sheet. "

TB 225: AUGER, DESTRUCTIVE, PRESSUREMETER BORING, CORE DRILLING,

AS DEEP AS 60 M:

TB 350: AUGER, DESTRUCTIVE, PRESSUREMETER BORING, CORE DRILLING,