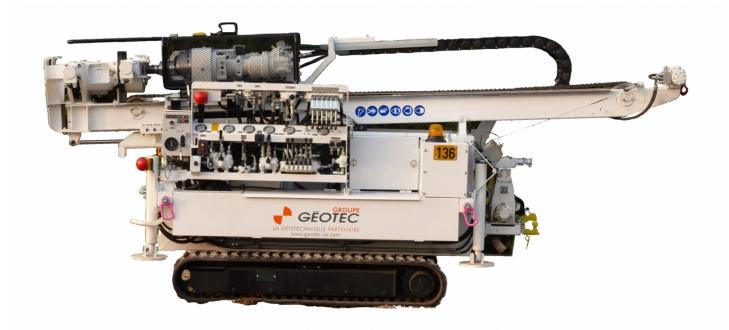

## " Click on the rig picture for a detailed fact sheet. "

TB 225: AUGER, DESTRUCTIVE, PRESSUREMETER BORING, CORE DRILLING,

AS DEEP AS 60 M:

TB 350: AUGER, DESTRUCTIVE, PRESSUREMETER BORING, CORE DRILLING,