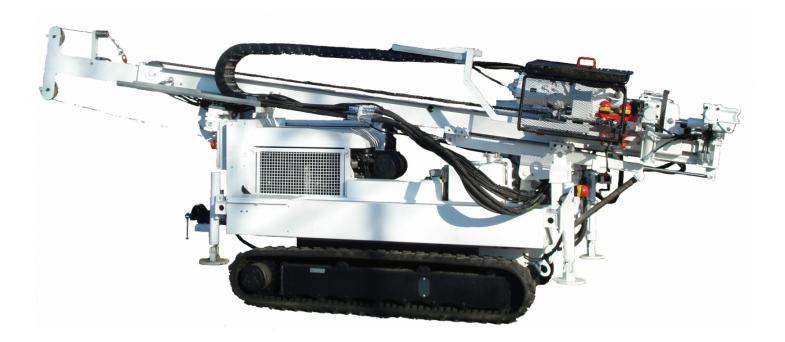

## Design and manufacturing of drilling rigs

## Design and manufacturing of drilling rigs:

GÉOTEC Group has 30 years' experience in designing and manufacturing a comprehensive range of hydraulic drilling rigs to perform all geotechnical surveys as deep as 150m. Immediate feedback from our assignments allows for constant innovation and improvement. We are particularly focused on improving safety of both newly designed and existing rigs.

## TB 50: AUGER AND DYNAMIC PENETROMETER:



TB 175: AUGER, DESTRUCTIVE AND PRESSUREMETER BORING

AS DEEP AS 60 M:



## " Click on the rig picture for a detailed fact sheet. "

TB 225: AUGER, DESTRUCTIVE, PRESSUREMETER BORING, CORE DRILLING,

AS DEEP AS 60 M:



TB 350: AUGER, DESTRUCTIVE, PRESSUREMETER BORING, CORE DRILLING,

AS DEEP AS 150 M: