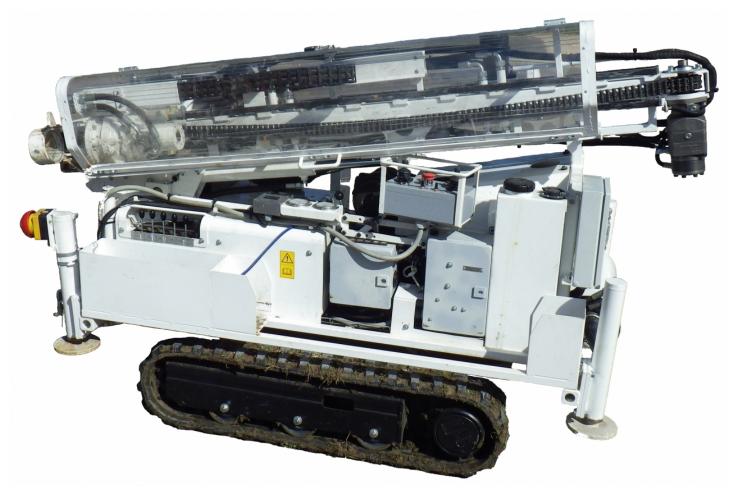

## TB 50: AUGER AND DYNAMIC PENETROMETER:

TB 175: AUGER, DESTRUCTIVE AND PRESSUREMETER BORING

AS DEEP AS 60 M: